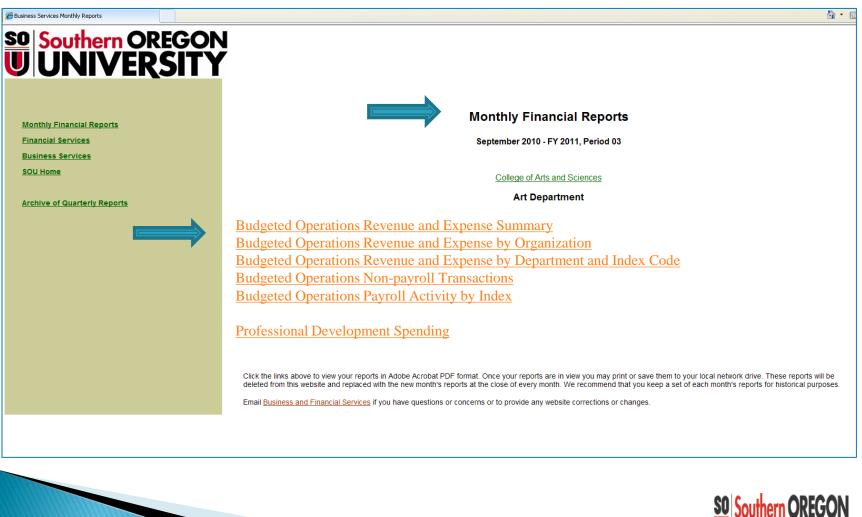

You are now on the Monthly Financial Report Website

Open "Monthly Financial Reports by Department" Open the Web Online Financial Report you need to access There are two categories:

- 1 Department Reports
- 2- Campus-Wide Reports

# 1-Website Department Reports