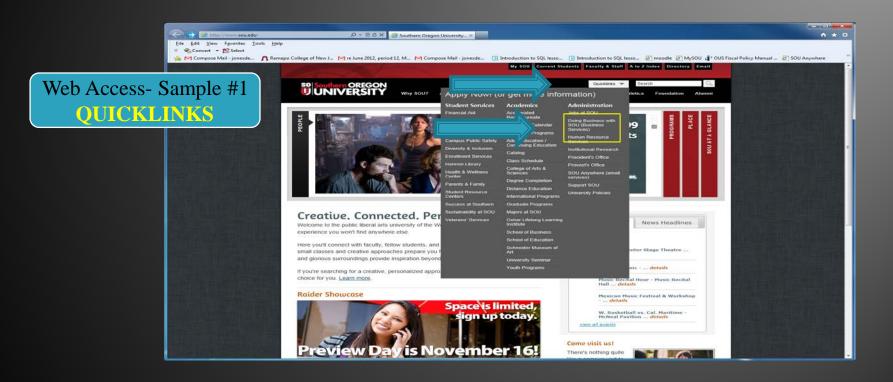

You want to navigate to BUSINESS SERVICES Home Page\* We'll discuss 2 ways to get there...

## How to Access Website

Navigate to Business Services Home page

<u>http://www.sou.edu</u>

1-Open Browser ["e" Internet Explorer]
2-Go to "Quicklinks" drop down menu (under Faculty & Staff tab)
3-Click on "Doing Business with SOU/Business Services"