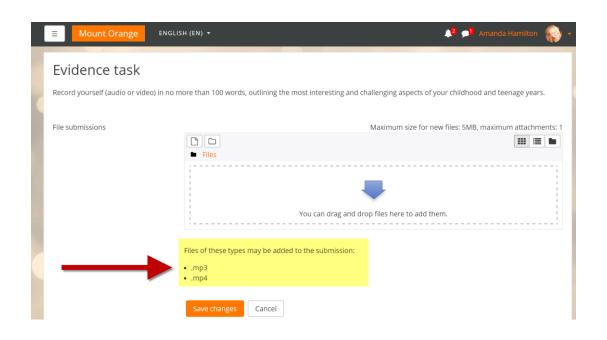

# Upload specified file types to assignments

- Alert when uploading
- Only certain file types accepted
- Unable to upload files of any other type

### Evidence task

Record yourself (audio or video) in no more than 100 words, outlining the most interesting and challenging aspects of your childhood and teenage years.

File submissions

Maximum size for new files: 5MB, maximum attachments: 1

Files

You can drag and drop files here to add them.

Files of these types may be added to the submission:

.mp3

ENGLISH (EN) ▼

• .mp4

Save changes

Cancel