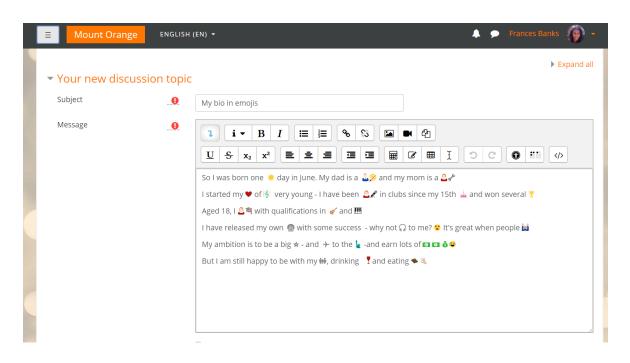

# Clearer icons and full emoji support

- "Font Awesome" icon set
- Clear and fast to load
- Greater contrast
- Emoji characters supported (entered with mobile device or special browser)

### Your new discussion topic

Subject

0

My bio in emojis

Message

0

- New course overview block in dashboard
- Clearer icons and full emoji support
- Upload specified file types to assignments
- Tag forum posts and glossary entries
- Do more with Mobile