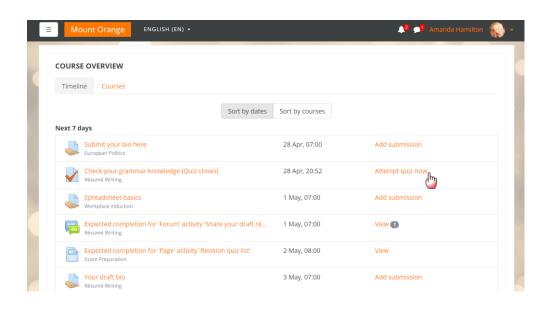

### New course overview block

- Easily see upcoming activities
- Track course progress
- View current, past and future courses

#### **COURSE OVERVIEW**

Timeline

Courses

Sort by dates Sort by courses

#### Next 7 days

| Submit your bio here European Politics                                         | 28 Apr, 07:00 | Add submission   |
|--------------------------------------------------------------------------------|---------------|------------------|
| Check your grammar knowledge (Quiz closes) Résumé Writing                      | 28 Apr, 20:52 | Attempt quiz now |
| Spreadsheet basics Workplace induction                                         | 1 May, 07:00  | Add submission   |
| Expected completion for 'Forum' activity 'Share your draft ré Résumé Writing   | 1 May, 07:00  | View 1           |
| Expected completion for 'Page' activity 'Revision quiz list'  Exam Preparation | 2 May, 08:00  | View             |
| Your draft bio Résumé Writing                                                  | 3 May, 07:00  | Add submission   |