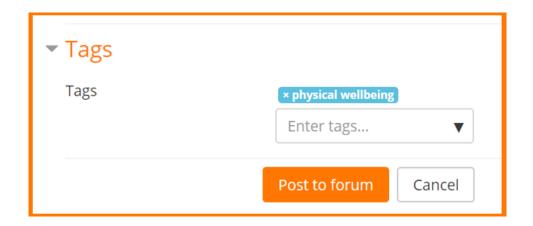

# Tag forum posts and glossary entries

- Enabled by default
- Tags display on a page for easy searching

### physical wellbeing

Book chapters Forum posts Glossary entries

- New course overview block in dashboard
- Clearer icons and full emoji support
- Upload specified file types to assignments
- Tag forum posts and glossary entries
- Do more with Mobile