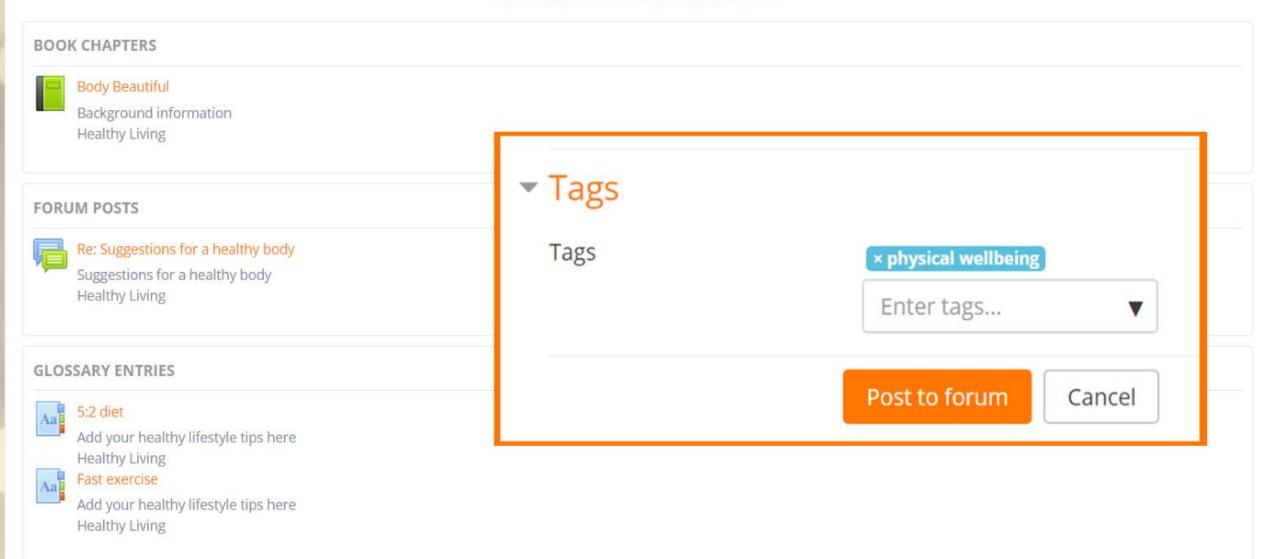

# Tag forum posts and glossary entries

- Enabled by default
- Tags display on a page for easy searching

### physical wellbeing

Book chapters Forum posts Glossary entries

- New course overview block in dashboard
- Clearer icons and full emoji support
- Upload specified file types to assignments
- Tag forum posts and glossary entries
- Do more with Mobile