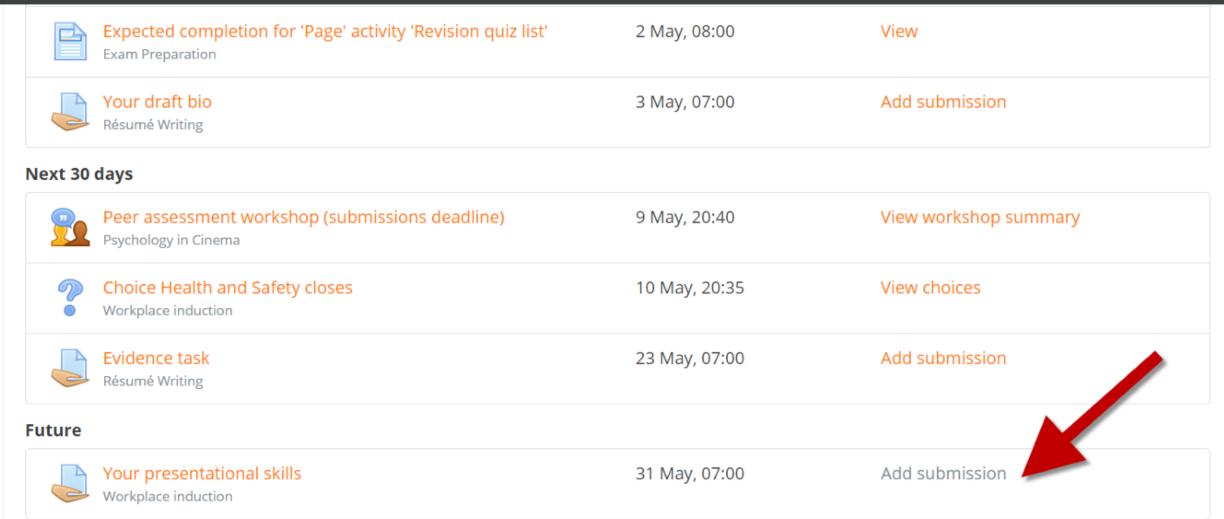

### New course overview block

- Easily see upcoming activities
- Track course progress
- View current, past and future courses

#### Next 7 days

| Submit your bio here European Politics                                         | 28 Apr, 07:00 | Add submission   |
|--------------------------------------------------------------------------------|---------------|------------------|
| Check your grammar knowledge (Quiz closes) Résumé Writing                      | 28 Apr, 20:52 | Attempt quiz now |
| Spreadsheet basics Workplace induction                                         | 1 May, 07:00  | Add submission   |
| Expected completion for 'Forum' activity 'Share your draft ré Résumé Writing   | 1 May, 07:00  | View 1           |
| Expected completion for 'Page' activity 'Revision quiz list'  Exam Preparation | 2 May, 08:00  | View             |
| Your draft bio Résumé Writing                                                  | 3 May, 07:00  | Add submission   |