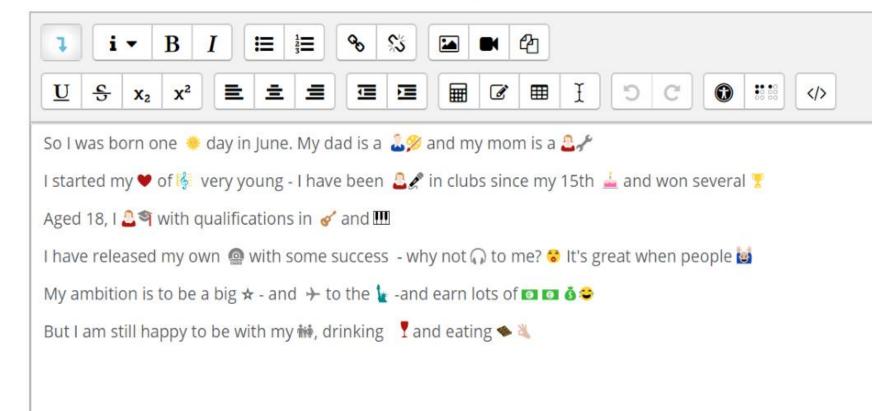

# Clearer icons and full emoji support

- "Font Awesome" icon set
- Clear and fast to load
- Greater contrast
- Emoji characters supported (entered with mobile device or special browser)

### Your new discussion topic

Subject

0

My bio in emojis

Message

0

- New course overview block in dashboard
- Clearer icons and full emoji support
- Upload specified file types to assignments
- Tag forum posts and glossary entries
- Do more with Mobile