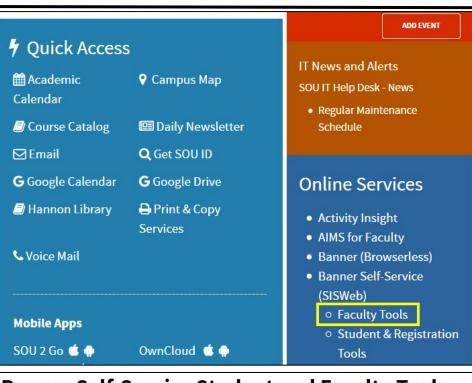

## **Download Roster**

- 1. Log into Inside SOU.
- 2. Open the Faculty Tools link under Banner Self-Service in the Online Services block.

3. Click on Class List Download to Excel.

- 4. Select the **Term** and click on Submit.
- 5. Select the CRN and click on Submit.